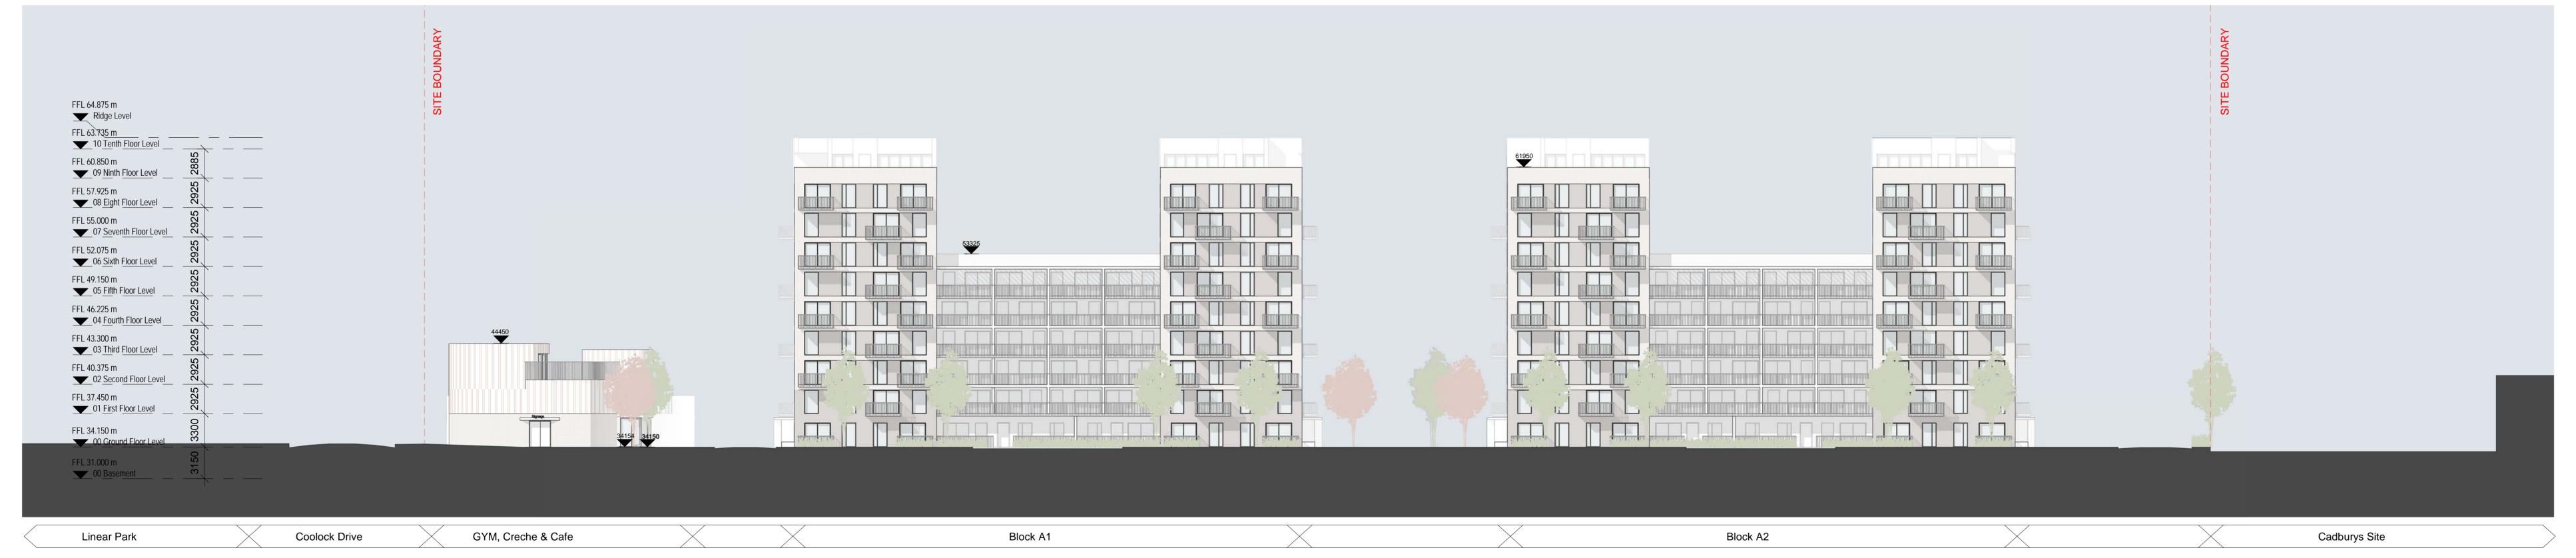

Section 3

1:250

| NOTES:                                                                                                                                                                                                                                                                                                                                                                                                                     | REV. | DATE: | DETAILS: | INITIALS: |
|----------------------------------------------------------------------------------------------------------------------------------------------------------------------------------------------------------------------------------------------------------------------------------------------------------------------------------------------------------------------------------------------------------------------------|------|-------|----------|-----------|
|                                                                                                                                                                                                                                                                                                                                                                                                                            |      |       |          |           |
|                                                                                                                                                                                                                                                                                                                                                                                                                            |      |       |          |           |
|                                                                                                                                                                                                                                                                                                                                                                                                                            |      |       |          |           |
|                                                                                                                                                                                                                                                                                                                                                                                                                            |      |       |          |           |
|                                                                                                                                                                                                                                                                                                                                                                                                                            |      |       |          |           |
|                                                                                                                                                                                                                                                                                                                                                                                                                            |      |       |          |           |
|                                                                                                                                                                                                                                                                                                                                                                                                                            |      |       |          |           |
|                                                                                                                                                                                                                                                                                                                                                                                                                            |      |       |          |           |
|                                                                                                                                                                                                                                                                                                                                                                                                                            |      |       |          |           |
| opyright of this drawing is vested in the Architect and it must not be copied or reproduced without consent. Figured dimensions only are to be taken from this drawing. All contractors must isk site and be responsible for taking and checking all dimensions relative their work. PLUS Architecture are to be advised of any variation between drawings and site conditions O NOT SCALE OFF THIS DRAWINGIF IN DOUBT ASK |      |       |          |           |

| $\bigcirc$ |
|------------|
| 3 2        |
|            |

NORTH POINT: KEY PLAN:

| -           | ‡‡<br>§ARCHITECTURE       | Plus Architecture, Chancery Lane, Dublin 8, Ire | eland. Tel 015213378 www     | v.plusarchitecture.ie |
|-------------|---------------------------|-------------------------------------------------|------------------------------|-----------------------|
| PROJECT:    | 004.01: 0::- 0 11         |                                                 | PROJECT:                     | DATE:                 |
|             | 334_Chivers Site, Coolock |                                                 | 334                          | 02/09/18              |
| CLIENT:     | PLATINUM LAND             |                                                 | DRAWING NO.:<br>334_WS_05_02 | REVISION NO.:         |
| TITLE:      | Section 2 & 3             |                                                 |                              | SCALE AT A1 (Long).:  |
|             | Section 2 & 3             |                                                 | AM                           | 1:250                 |
| ISSUE TYPE: | Planning                  |                                                 | CHECKED BY.:<br>GW           | SCALE AT A3 (Long).:  |